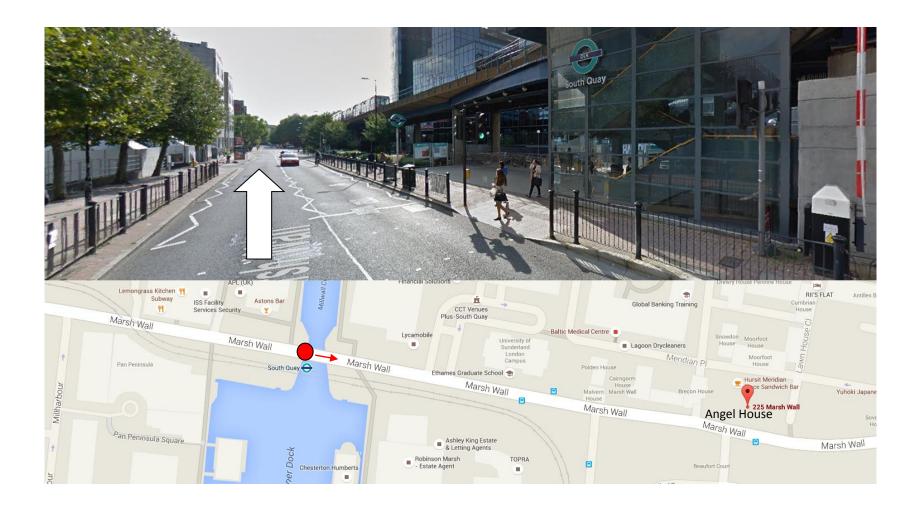

Estimated journey time (by foot): 4 minutes

Lifetime Learning Page 1 / 4

There are two exits to South Quay Station. In both cases, on exiting the station turn right and proceed down Marsh Wall.

Lifetime Learning Page 2 / 4