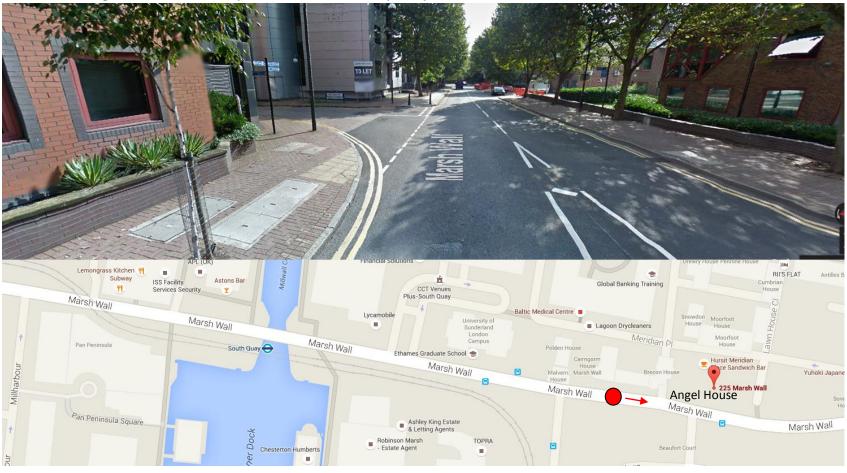

Continue along Marsh Wall, until you reach Lord Amory Way and cross the road.

Lifetime Learning Page 3 / 4

Angel House is the silver building located here. You will be asked to sign in at the front desk.