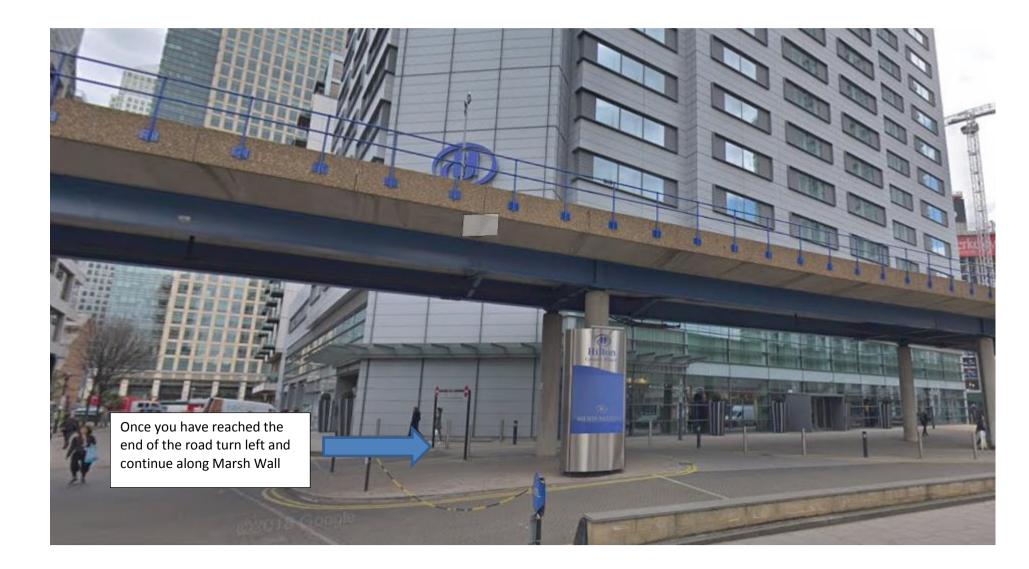

## **Directions from Canary Wharf**

- One you have reached Canary Wharf Station, please take the exit where ticket vending machine are
- When you come out from the station turn left
- Walk towards Bank St/Heron Quays Rd
- Keep Left to continue on Bank St
- Walk onto the South Quay Footbridge
- Turn left onto South Quay Walk
- Turn right when you see Hazev Restaurant and continue walking down the alley way towards Hilton hotel
- When you reach the end of the Alley Way (onto your left will be Hilton hotel) turn left and continue along Marsh Wall
- To your left hand side you will see South Quay Plaza, continue walking along the Marsh Wall
- You will be walking by Sunderland University on your left continue walking along Marsh Wall
- You will see construction work on your left, continue walking on Marsh wall
- On your left, you will see silver building (Angel House 225 Marsh Wall) you have reached the destination
- Once you have entered the building we are on first floor on the left.