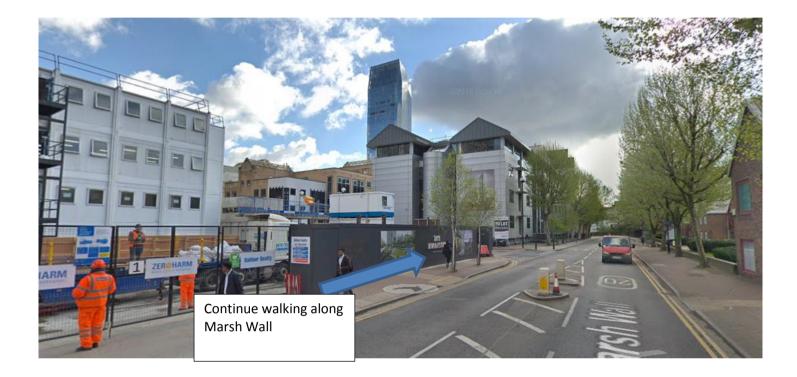

## **Directions from Canary Wharf**

- One you have reached Canary Wharf Station, please take the exit where ticket vending machine are
- When you come out from the station turn left
- Walk towards Bank St/Heron Quays Rd
- Keep Left to continue on Bank St
- Walk onto the South Quay Footbridge
- Turn left onto South Quay Walk
- Turn right when you see Hazev Restaurant and continue walking down the alley way towards Hilton hotel
- When you reach the end of the Alley Way (onto your left will be Hilton hotel) turn left and continue along Marsh Wall
- To your left hand side you will see South Quay Plaza, continue walking along the Marsh Wall
- You will be walking by Sunderland University on your left continue walking along Marsh Wall
- You will see construction work on your left, continue walking on Marsh wall
- On your left, you will see silver building (Angel House 225 Marsh Wall) you have reached the destination
- Once you have entered the building we are on first floor on the left.