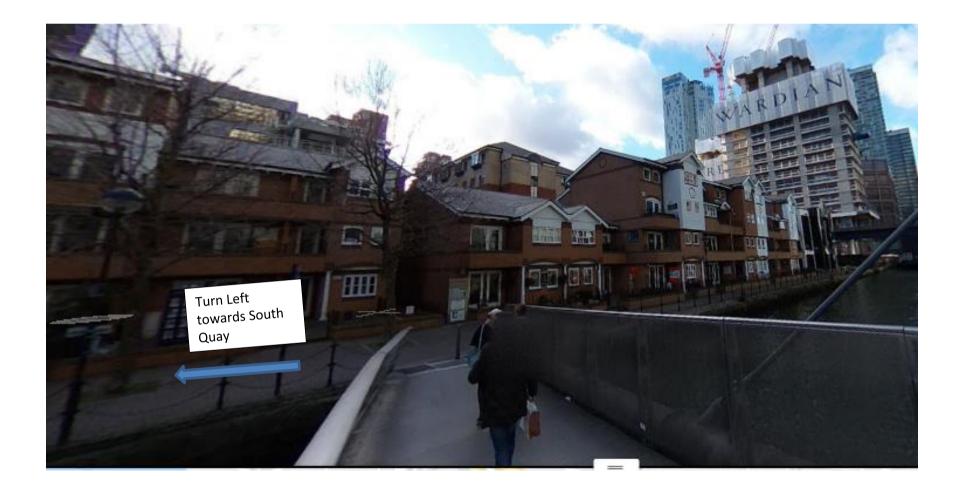

## **Directions from Canary Wharf**

- One you have reached Canary Wharf Station, please take the exit where ticket vending machine are
- When you come out from the station turn left
- Walk towards Bank St/Heron Quays Rd
- Keep Left to continue on Bank St
- Walk onto the South Quay Footbridge
- Turn left onto South Quay Walk
- Turn right when you see Hazev Restaurant and continue walking down the alley way towards Hilton hotel
- When you reach the end of the Alley Way (onto your left will be Hilton hotel) turn left and continue along Marsh Wall
- To your left hand side you will see South Quay Plaza, continue walking along the Marsh Wall
- You will be walking by Sunderland University on your left continue walking along Marsh Wall
- You will see construction work on your left, continue walking on Marsh wall
- On your left, you will see silver building (Angel House 225 Marsh Wall) you have reached the destination
- Once you have entered the building we are on first floor on the left.