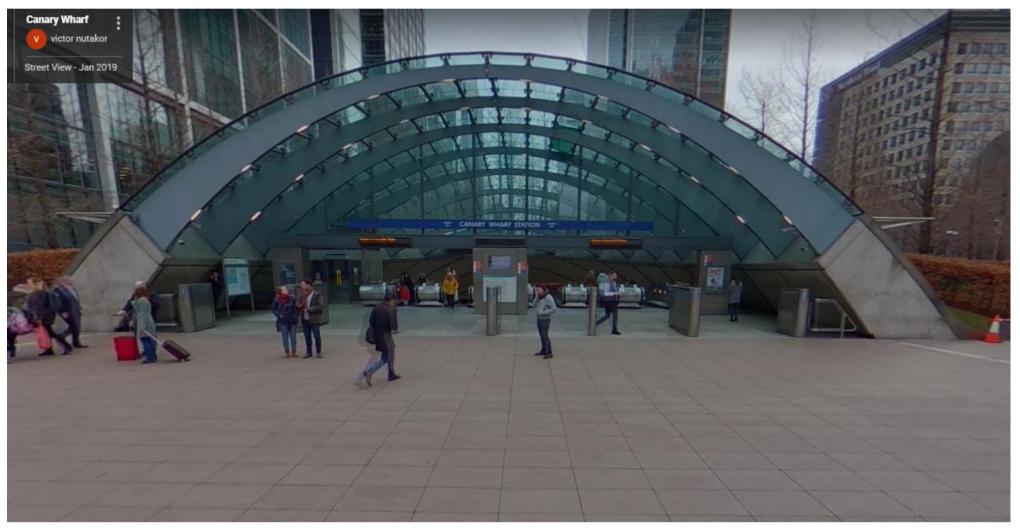

## **Directions from Canary Wharf**

- One you have reached Canary Wharf Station, please take the exit where ticket vending machine are
- When you come out from the station turn left
- Walk towards Bank St/Heron Quays Rd
- Keep Left to continue on Bank St
- Walk onto the South Quay Footbridge
- Turn left onto South Quay Walk
- Turn right when you see Hazev Restaurant and continue walking down the alley way towards Hilton hotel
- When you reach the end of the Alley Way (onto your left will be Hilton hotel) turn left and continue along Marsh Wall
- To your left hand side you will see South Quay Plaza, continue walking along the Marsh Wall
- You will be walking by Sunderland University on your left continue walking along Marsh Wall
- You will see construction work on your left, continue walking on Marsh wall
- On your left, you will see silver building (Angel House 225 Marsh Wall) you have reached the destination
- Once you have entered the building we are on first floor on the left.

## Canary Wharf station.

Lifetime Learning

Continue Walking towards South Quay Footbridge.

Walk towards South Quay Footbridge

Lifetime Learning

Lifetime Learning

Continue Walking along Marsh Wall

You have reached the Angel House 225 Marsh Wall. Please go to First Floor. Our office is on your left opposite of the lift.