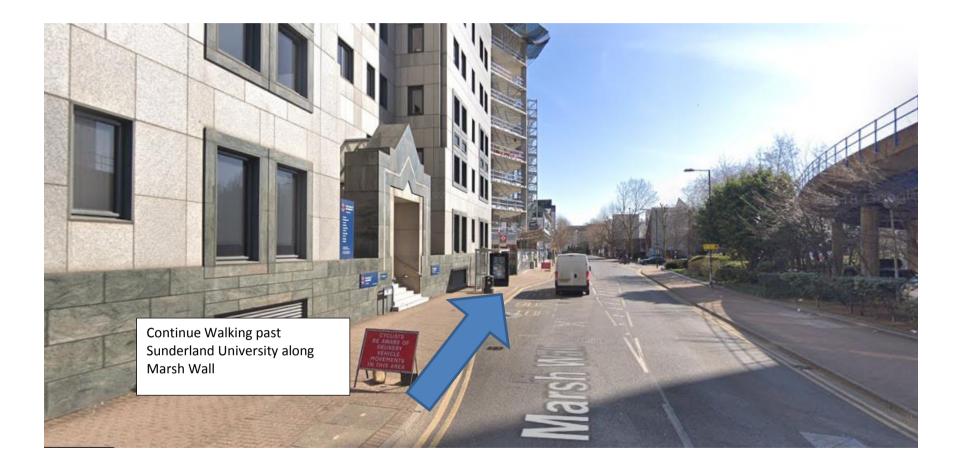

## **Directions from Canary Wharf**

- One you have reached Canary Wharf Station, please take the exit where ticket vending machine are
- When you come out from the station turn left
- Walk towards Bank St/Heron Quays Rd
- Keep Left to continue on Bank St
- Walk onto the South Quay Footbridge
- Turn left onto South Quay Walk
- Turn right when you see Hazev Restaurant and continue walking down the alley way towards Hilton hotel
- When you reach the end of the Alley Way (onto your left will be Hilton hotel) turn left and continue along Marsh Wall
- To your left hand side you will see South Quay Plaza, continue walking along the Marsh Wall
- You will be walking by Sunderland University on your left continue walking along Marsh Wall
- You will see construction work on your left, continue walking on Marsh wall
- On your left, you will see silver building (Angel House 225 Marsh Wall) you have reached the destination
- Once you have entered the building we are on first floor on the left.