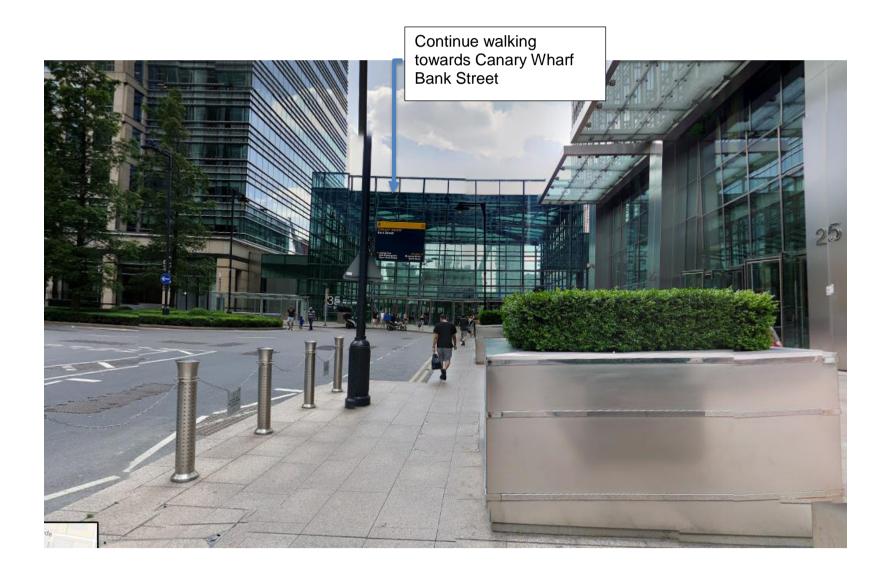

## **Directions from Canary Wharf**

- One you have reached Canary Wharf Station, please take the exit where ticket vending machine are
- When you come out from the station turn left
- Walk towards Bank St/Heron Quays Rd
- Keep Left to continue on Bank St
- Walk onto the South Quay Footbridge
- Turn left onto South Quay Walk
- Turn right when you see Hazev Restaurant and continue walking down the alley way towards Hilton hotel
- When you reach the end of the Alley Way (onto your left will be Hilton hotel) turn left and continue along Marsh Wall
- To your left hand side you will see South Quay Plaza, continue walking along the Marsh Wall
- You will be walking by Sunderland University on your left continue walking along Marsh Wall
- You will see construction work on your left, continue walking on Marsh wall
- On your left, you will see silver building (Angel House 225 Marsh Wall) you have reached the destination
- Once you have entered the building we are on first floor on the left.

## Canary Wharf station.

Lifetime Learning

Continue Walking towards South Quay Footbridge.

Walk towards South Quay Footbridge

Lifetime Learning

Lifetime Learning

Continue Walking along Marsh Wall

You have reached the Angel House 225 Marsh Wall. Please go to First Floor. Our office is on your left opposite of the lift.