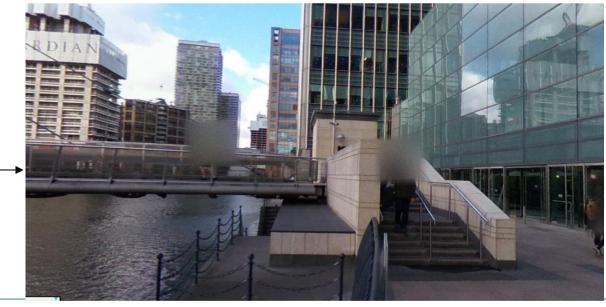

## **Directions from Canary Wharf**

- One you have reached Canary Wharf Station, please take the exit where ticket vending machine are
- When you come out from the station turn left
- Walk towards Bank St/Heron Quays Rd
- Keep Left to continue on Bank St
- Walk onto the South Quay Footbridge
- Turn left onto South Quay Walk
- Turn right when you see Hazev Restaurant and continue walking down the alley way towards Hilton hotel
- When you reach the end of the Alley Way (onto your left will be Hilton hotel) turn left and continue along Marsh Wall
- To your left hand side you will see South Quay Plaza, continue walking along the Marsh Wall
- You will be walking by Sunderland University on your left continue walking along Marsh Wall
- You will see construction work on your left, continue walking on Marsh wall
- On your left, you will see silver building (Angel House 225 Marsh Wall) you have reached the destination
- Once you have entered the building we are on first floor on the left.

## Canary Wharf station.

Lifetime Learning

Continue Walking towards South Quay Footbridge.

Walk towards South Quay Footbridge

Lifetime Learning

Lifetime Learning

Continue Walking along Marsh Wall

You have reached the Angel House 225 Marsh Wall. Please go to First Floor. Our office is on your left opposite of the lift.