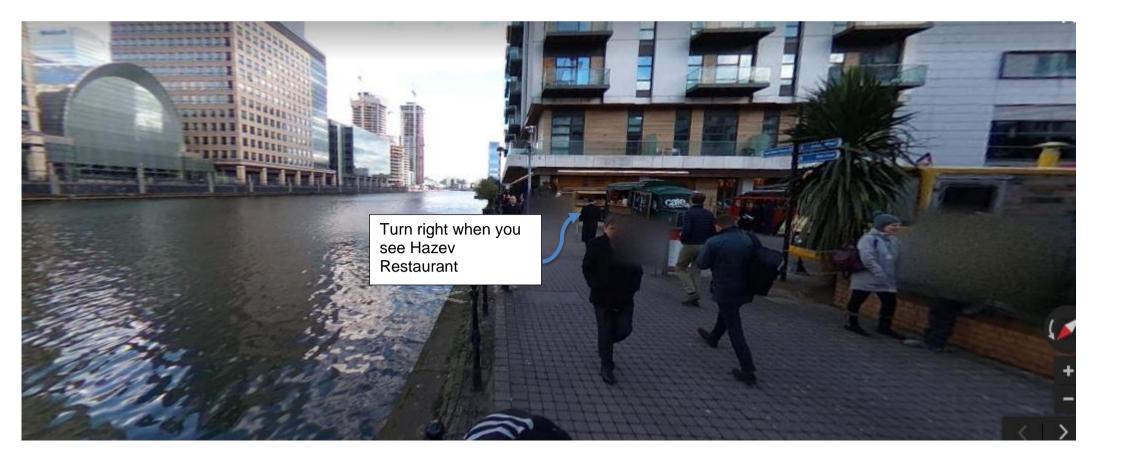

## **Directions from Canary Wharf**

- One you have reached Canary Wharf Station, please take the exit where ticket vending machine are
- When you come out from the station turn left
- Walk towards Bank St/Heron Quays Rd
- Keep Left to continue on Bank St
- Walk onto the South Quay Footbridge
- Turn left onto South Quay Walk
- Turn right when you see Hazev Restaurant and continue walking down the alley way towards Hilton hotel
- When you reach the end of the Alley Way (onto your left will be Hilton hotel) turn left and continue along Marsh Wall
- To your left hand side you will see South Quay Plaza, continue walking along the Marsh Wall
- You will be walking by Sunderland University on your left continue walking along Marsh Wall
- You will see construction work on your left, continue walking on Marsh wall
- On your left, you will see silver building (Angel House 225 Marsh Wall) you have reached the destination
- Once you have entered the building we are on first floor on the left.