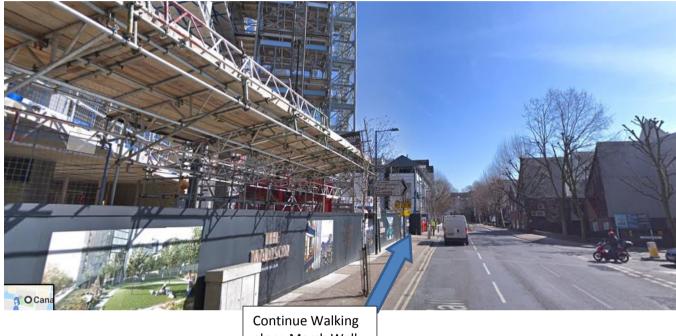

## **Directions from Canary Wharf**

- One you have reached Canary Wharf Station, please take the exit where ticket vending machine are
- When you come out from the station turn left
- Walk towards Bank St/Heron Quays Rd
- Keep Left to continue on Bank St
- Walk onto the South Quay Footbridge
- Turn left onto South Quay Walk
- Turn right when you see Hazev Restaurant and continue walking down the alley way towards Hilton hotel
- When you reach the end of the Alley Way (onto your left will be Hilton hotel) turn left and continue along Marsh Wall
- To your left hand side you will see South Quay Plaza, continue walking along the Marsh Wall
- You will be walking by Sunderland University on your left continue walking along Marsh Wall
- You will see construction work on your left, continue walking on Marsh wall
- On your left, you will see silver building (Angel House 225 Marsh Wall) you have reached the destination
- Once you have entered the building we are on first floor on the left.